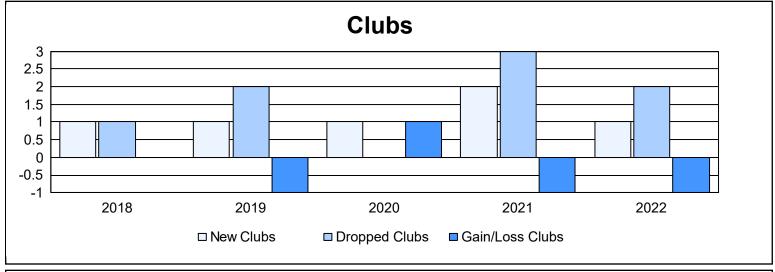

District 354 H As of June 2022 Cumulative

| Year      | New<br>Clubs | Dropped<br>Clubs | Gain/<br>Loss<br>Clubs | New<br>Members | Charter<br>Members | Reinstate<br>Members | Transfer<br>Members | Total<br>Member<br>Added | Total<br>Members<br>Dropped | Gain/<br>Loss<br>Members |
|-----------|--------------|------------------|------------------------|----------------|--------------------|----------------------|---------------------|--------------------------|-----------------------------|--------------------------|
| 2017-2018 | 1            | 1                | 0                      | 261            | 30                 | 11                   | 0                   | 302                      | 362                         | -60                      |
| 2018-2019 | 1            | 2                | -1                     | 226            | 29                 | 23                   | 2                   | 280                      | 388                         | -108                     |
| 2019-2020 | 1            | 0                | 1                      | 266            | 56                 | 40                   | 2                   | 364                      | 338                         | 26                       |
| 2020-2021 | 2            | 3                | -1                     | 167            | 62                 | 10                   | 2                   | 241                      | 275                         | -34                      |
| 2021-2022 | 1            | 2                | -1                     | 227            | 29                 | 18                   | 4                   | 278                      | 271                         | 7                        |
| Average   | 1            | 2                | 0                      | 229            | 41                 | 20                   | 2                   | 293                      | 327                         | -34                      |